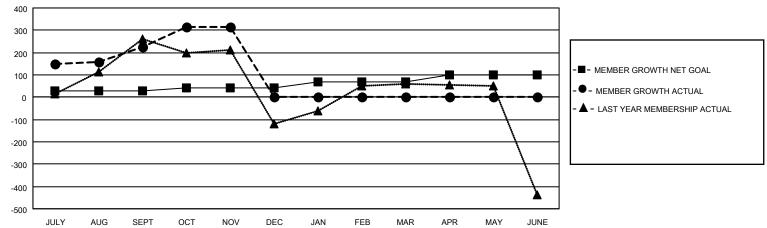

## **GMT MONTHLY MEMBERSHIP PROGRESS REPORT**

Multiple District 310

Results as of: 11/30/2023 LOCATION: THAILAND

**GMT CA** 5 - E

| _             |               |             |               |                       |                         |                         |                                                    |  |
|---------------|---------------|-------------|---------------|-----------------------|-------------------------|-------------------------|----------------------------------------------------|--|
| Clubs         |               |             |               | Members               |                         |                         |                                                    |  |
|               | RESULTS FOR   | R 2023-2024 |               | RESULTS FOR 2023-2024 |                         |                         |                                                    |  |
| QUARTER       | NEW CLUB GOAL | NEW CLUBS   | DROPPED CLUBS | QUARTER MEN           | IBER GROWTH NET<br>GOAL | MEMBER GROWTH<br>ACTUAL | DROPPED<br>MEMBERS ACTUAL<br>(including transfers) |  |
| JULY/AUG/SEPT | 2             | 6           | 3             | JULY/AUG/SEPT         | 30                      | 392                     | 135                                                |  |
| OCT/NOV/DEC   | 1             | 0           | 1             | OCT/NOV/DEC           | 10                      | 159                     | 60                                                 |  |
| JAN/FEB/MAR   | 2             | 0           | 0             | JAN/FEB/MAR           | 30                      | 0                       | 0                                                  |  |
| APR/MAY/JUNE  | 2             | 0           | 0             | APR/MAY/JUNE          | 30                      | 0                       | 0                                                  |  |

## GOALS AND ACTUAL MEMBERS CUMULATIVE

| DROPPED CLUBS: 4           |     | 102 CLUBS OF 310 ADDED 1 OR MORE<br>NEW MEMBERS | GENDER DISTRIBUTION  MALE 3,417 (47.24%) |                |     |
|----------------------------|-----|-------------------------------------------------|------------------------------------------|----------------|-----|
| DROPPED MEMBERS            |     |                                                 | FEMALE                                   | 3,816 (52.76%) |     |
| DECEASED                   | 11  | CLICK HERE FOR CUMULATIVE                       | TOTAL FAMILY UNIT MEMBERS                |                | 583 |
| CLUB CANCELLED 0 OTHER 184 |     | MEMBERSHIP DATA                                 | FAMILY MEMBERS PAYING HALF DUES          |                | 044 |
|                            |     |                                                 |                                          |                | 311 |
| TOTAL                      | 195 |                                                 |                                          |                |     |