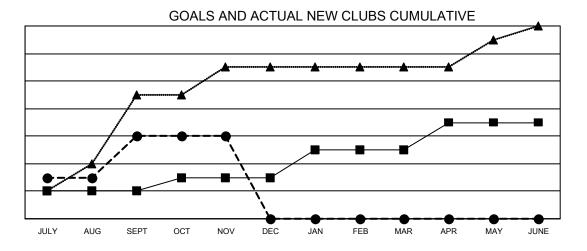

- CURRENT YEAR GOALS FOR NEW CLUBS

- ● - CURRENT YEAR ACTUAL NEW CLUBS

▲ - LAST YEAR ACTUAL NEW CLUBS

## **GMT MONTHLY MEMBERSHIP PROGRESS REPORT**

Multiple District 310

Results as of: 11/30/2023 LOCATION: THAILAND

**GMT CA** 5 - E

| _             |               |             |               |                       |                         |                         |                                                    |  |
|---------------|---------------|-------------|---------------|-----------------------|-------------------------|-------------------------|----------------------------------------------------|--|
| Clubs         |               |             |               | Members               |                         |                         |                                                    |  |
|               | RESULTS FOR   | R 2023-2024 |               | RESULTS FOR 2023-2024 |                         |                         |                                                    |  |
| QUARTER       | NEW CLUB GOAL | NEW CLUBS   | DROPPED CLUBS | QUARTER MEN           | IBER GROWTH NET<br>GOAL | MEMBER GROWTH<br>ACTUAL | DROPPED<br>MEMBERS ACTUAL<br>(including transfers) |  |
| JULY/AUG/SEPT | 2             | 6           | 3             | JULY/AUG/SEPT         | 30                      | 392                     | 135                                                |  |
| OCT/NOV/DEC   | 1             | 0           | 1             | OCT/NOV/DEC           | 10                      | 159                     | 60                                                 |  |
| JAN/FEB/MAR   | 2             | 0           | 0             | JAN/FEB/MAR           | 30                      | 0                       | 0                                                  |  |
| APR/MAY/JUNE  | 2             | 0           | 0             | APR/MAY/JUNE          | 30                      | 0                       | 0                                                  |  |